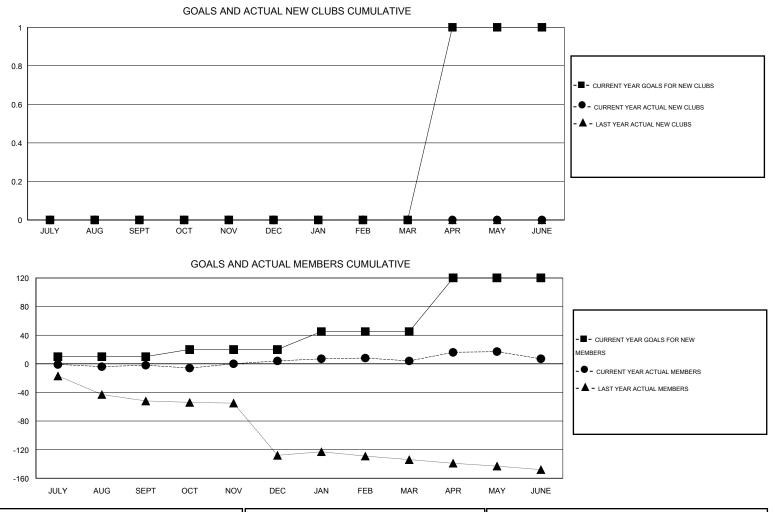

## GMT: Judy Hankom

GMT CA 1

| _                           |                  | Clubs             |                  |                  | Members<br>RESULTS FOR 2014-2015 |                    |                                     |                    |                  |  |
|-----------------------------|------------------|-------------------|------------------|------------------|----------------------------------|--------------------|-------------------------------------|--------------------|------------------|--|
|                             | RESU             | LTS FOR 2014-2015 | i                |                  |                                  |                    |                                     |                    |                  |  |
| QUARTER                     | NEW CLUB<br>GOAL | NEW CLUBS         | DROPPED<br>CLUBS | NET<br>GAIN/LOSS | QUARTER                          | NEW MEMBER<br>GOAL | CHARTER AND<br>NEW MEMBERS<br>ADDED | DROPPED<br>MEMBERS | NET<br>GAIN/LOSS |  |
| JULY/AUG/SEPT               | 0                | 0                 | 0                | 0                | JULY/AUG/SEPT                    | 10                 | 20                                  | 22                 | -2               |  |
| OCT/NOV/DEC                 | 0                | 0                 | 0<br>0           | 0                | OCT/NOV/DEC                      | 10<br>25           | 33<br>31                            | 27<br>31           | 6                |  |
| JAN/FEB/MAR<br>APR/MAY/JUNE | 1                | 0                 | 0                | 0                | JAN/FEB/MAR<br>APR/MAY/JUNE      | 75                 | 35                                  | 32                 | 3                |  |